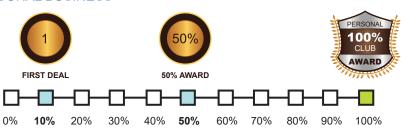

#### **First Deal**

Agent closed their first transaction.

#### 50% Award

Agent is half way to hit their \$18,000 yearly cap.

## 100% Club Award

Agent has hit their \$18,000 yearly cap.

# 100% CLUB AWARD

PERSONAL BUSINESS