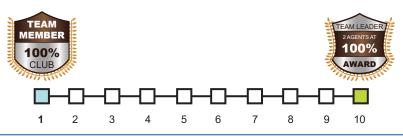

### **First 100%**

A team member that has hit their \$18,000 yearly cap.

## 100% Club

A team leader has at least one team member hit their \$18,000 yearly cap.

# 100% CLUB TEAM LEADER AWARD

**TEAM BUSINESS** 