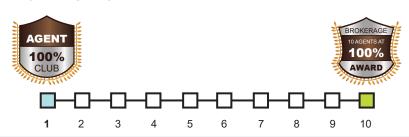

# **Agent 100%**

A agent for the brokerage that has hit their \$18,000 yearly cap.

## 100% Club

A principal broker has at least ten agents hit their \$18,000 yearly cap.

# 100% CLUB BROKERAGE AWARD

**BROKERAGE BUSINESS** 