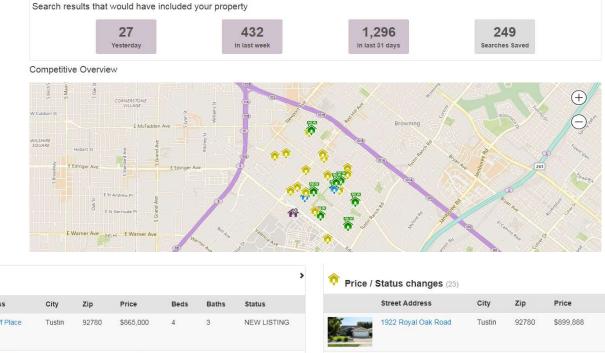

## Market Activity Reports with VOW data

|     | Street Address         | City   | Zip   | Price     | Beds | Baths | Status      |
|-----|------------------------|--------|-------|-----------|------|-------|-------------|
| Par | 14791 Briarcliff Place | Tustin | 92780 | \$865,000 | 4    | 3     | NEW LISTING |
| -   | 2302 Silk Tree Drive   | Tustin | 92780 | \$845,000 | 4    | 3     | Active      |
| -   | 1891 Roanoke Avenue    | Tustin | 92780 | \$799,999 | 4    | 3     | NEW LISTING |

| Price / | ice / Status changes (23) |        |       |           |      |       |             |  |  |
|---------|---------------------------|--------|-------|-----------|------|-------|-------------|--|--|
|         | Street Address            | City   | Zip   | Price     | Beds | Baths | Status      |  |  |
|         | 1922 Royal Oak Road       | Tustin | 92780 | \$899,888 | 5    | 3     | Pending     |  |  |
| See.    | 14652 Westfall Road       | Tustin | 92780 | \$875,000 | 4    | 3     | Closed      |  |  |
| PR      | 14791 Briarcliff Place    | Tustin | 92780 | \$865,000 | 4    | 3     | NEW LISTING |  |  |